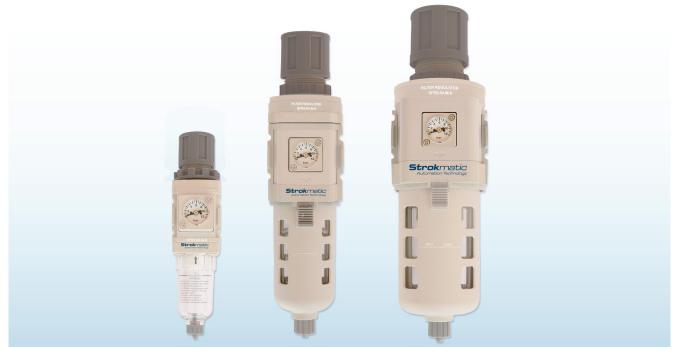

#### **Product feature**

- 1. Embedded square pressure gauge is used to save installation space. (External circular pressure gauge is also optional).
- 2. The pressed-in self-locking mechanism can prevent the abnormal movement of the set pressure caused by external interfering;
- $3. \ \mbox{Balanced}$  design is adopted for the pressure adjustment mechanism.
- 4. Unique diversion structure makes air flowing through properly rotate, which can more effectively separate the liquid from gas reliably filter the solid grain;
- 5. The filtering grade includes  $5 \mu m$ ;
- 6. Two drain types are avaible: manual drain and automatic drain.