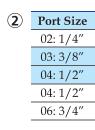

|
| Port size              | 1/4"                                    | 3/8"    | 1/2"    | 1/2"    | 3/4"    |
| Filtering grade        | 5 μm                                    |         |         |         |         |
| Pressure range         | Automatic drain: 1.5 ~ 9 bar(20~130Psi) |         |         |         |         |
|                        | Manual drain: 0.5 ~ 9 bar(7~130Psi)     |         |         |         |         |
| Proof pressure         | 15 bar(215 Psi)                         |         |         |         |         |
| Temperature range      | -20~70°C                                |         |         |         |         |
| Capacity of drain bowl | 12 ml                                   | 4       | 5 ml    | 80 ml   |         |

## **Ordering code**











L-Bracket Mouting Hole

#### **Dimensions**

# SFR1











Note: Manual drain or automatic drain can insert ID  $\Phi$  5.5 PU tube at drain outlet.