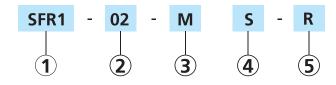

|         |
| Port size              | 1/4"                                    | 3/8"    | 1/2"    | 1/2"    | 3/4"    |
| Filtering grade        | 5 μm                                    |         |         |         |         |
| Pressure range         | Automatic drain: 1.5 ~ 9 bar(20~130Psi) |         |         |         |         |
|                        | Manual drain: 0.5 ~ 9 bar(7~130Psi)     |         |         |         |         |
| Proof pressure         | 15 bar(215 Psi)                         |         |         |         |         |
| Temperature range      | -20~70°C                                |         |         |         |         |
| Capacity of drain bowl | 12 ml                                   | 4       | 5 ml    | 80 ml   |         |

## **Ordering code**











L-Bracket Mouting Hole

#### **Dimensions**

# SFR1











Note: Manual drain or automatic drain can insert ID  $\Phi$  5.5 PU tube at drain outlet.