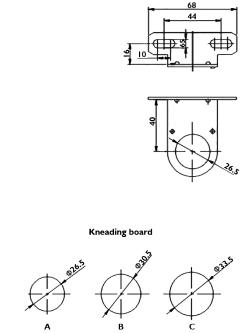

| 3/8"    | 1/2"    | 1/2"    | 3/4"    |
| Filtering grade        | 5 μm                                    |         |         |         |         |
| Pressure range         | Automatic drain: 1.5 ~ 9 bar(20~130Psi) |         |         |         |         |
|                        | Manual drain: 0.5 ~ 9 bar(7~130Psi)     |         |         |         |         |
| Proof pressure         | 15 bar(215 Psi)                         |         |         |         |         |
| Temperature range      | -20~70°C                                |         |         |         |         |
| Capacity of drain bowl | 12 ml                                   | 4       | 5 ml    | 80 ml   |         |

## **Ordering code**











L-Bracket Mouting Hole

#### **Dimensions**

# SFR1











Note: Manual drain or automatic drain can insert ID  $\Phi$  5.5 PU tube at drain outlet.