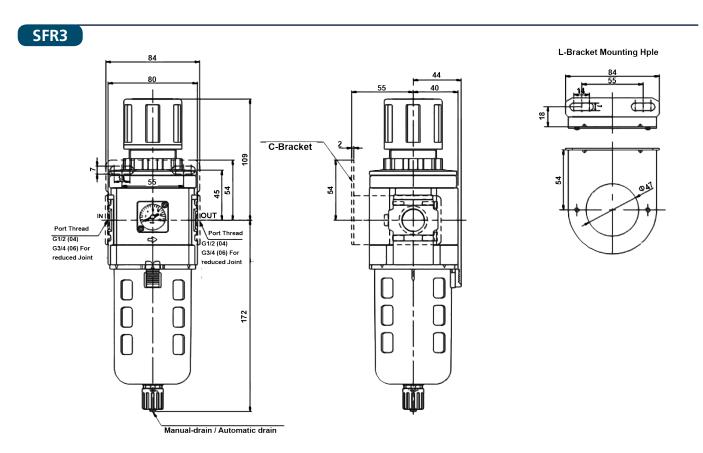

|         |         |         |         |
| Pressure range         | Automatic drain: 1.5 ~ 9 bar(20~130Psi) |         |         |         |         |
|                        | Manual drain: 0.5 ~ 9 bar(7~130Psi)     |         |         |         |         |
| Proof pressure         | 15 bar(215 Psi)                         |         |         |         |         |
| Temperature range      | -20~70°C                                |         |         |         |         |
| Capacity of drain bowl | 12 ml                                   | 4       | 5 ml    | 80 ml   |         |

## **Ordering code**











L-Bracket Mouting Hole

#### **Dimensions**

# SFR1











Note: Manual drain or automatic drain can insert ID  $\Phi$  5.5 PU tube at drain outlet.