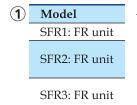

|         |
| Port size              | 1/4"                                    | 3/8"    | 1/2"    | 1/2"    | 3/4"    |
| Filtering grade        | 5 μm                                    |         |         |         |         |
| Pressure range         | Automatic drain: 1.5 ~ 9 bar(20~130Psi) |         |         |         |         |
|                        | Manual drain: 0.5 ~ 9 bar(7~130Psi)     |         |         |         |         |
| Proof pressure         | 15 bar(215 Psi)                         |         |         |         |         |
| Temperature range      | -20~70°C                                |         |         |         |         |
| Capacity of drain bowl | 12 ml                                   | 4       | 5 ml    | 80 ml   |         |

## **Ordering code**











L-Bracket Mouting Hole

#### **Dimensions**

# SFR1











Note: Manual drain or automatic drain can insert ID  $\Phi$  5.5 PU tube at drain outlet.