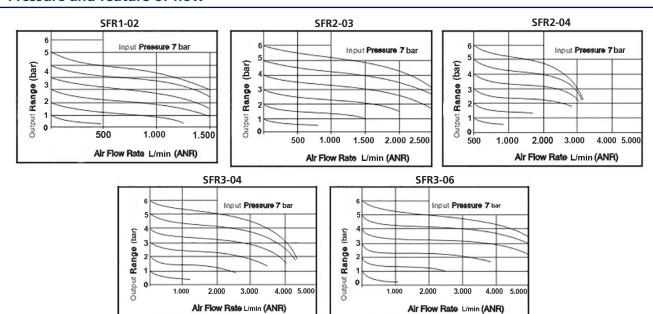

#### **Symbol**





#### **Product feature**

- 1. Embedded square pressure gauge is used to save installation space. (External circular pressure gauge is also optional).
- 2. The pressed-in self-locking mechanism can prevent the abnormal movement of the set pressure caused by external interfering;
- $3. \ \mbox{Balanced}$  design is adopted for the pressure adjustment mechanism.
- 4. Unique diversion structure makes air flowing through properly rotate, which can more effectively separate the liquid from gas reliably filter the solid grain;
- 5. The filtering grade includes  $5 \mu m$ ;
- 6. Two drain types are avaible: manual drain and automatic drain.

## Pressure and feature of flow



## **Specification**

| Model                  | SFR1-02                                 | SFR2-03 | SFR2-04 | SFR3-04 | SFR3-06 |
|------------------------|-----------------------------------------|---------|---------|---------|---------|
| Fluid                  | Air                                     |         |         |         |         |
| Port size              | 1/4"                                    | 3/8"    | 1/2"    | 1/2"    | 3/4"    |
| Filtering grade        | 5 μm                                    |         |         |         |         |
| Pressure range         | Automatic drain: 1.5 ~ 9 bar(20~130Psi) |         |         |         |         |
|                        | Manual drain: 0.5 ~ 9 bar(7~130Psi)     |         |         |         |         |
| Proof press