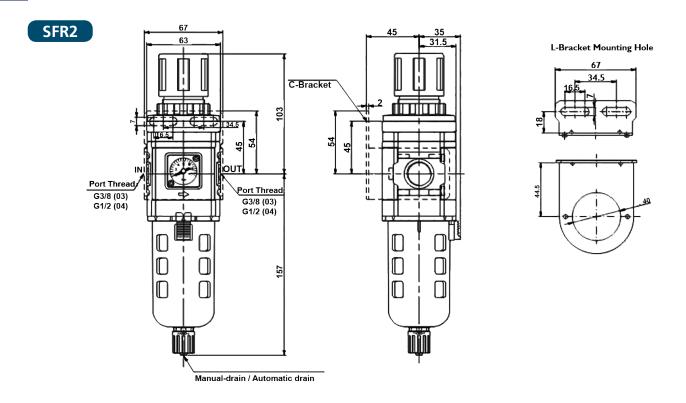

| 3/8"    | 1/2"    | 1/2"    | 3/4"    |
| Filtering grade        | 5 μm                                    |         |         |         |         |
| Pressure range         | Automatic drain: 1.5 ~ 9 bar(20~130Psi) |         |         |         |         |
|                        | Manual drain: 0.5 ~ 9 bar(7~130Psi)     |         |         |         |         |
| Proof pressure         | 15 bar(215 Psi)                         |         |         |         |         |
| Temperature range      | -20~70°C                                |         |         |         |         |
| Capacity of drain bowl | 12 ml                                   | 4       | 5 ml    | 80 ml   |         |

## **Ordering code**











L-Bracket Mouting Hole

#### **Dimensions**

# SFR1











Note: Manual drain or automatic drain can insert ID  $\Phi$  5.5 PU tube at drain outlet.