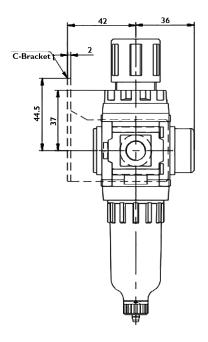

#### **Dimensions**

# SFR1

Note: Manual drain or automatic drain can insert ID  $\Phi$  5.5 PU tube at drain outlet.