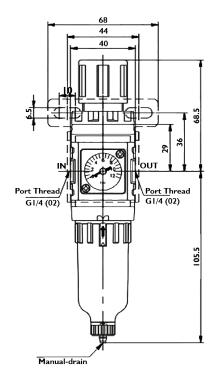

#### **Dimensions**

# SFR1

Note: Manual drain or automatic drain can insert ID  $\Phi$  5.5 PU tube at drain outlet.